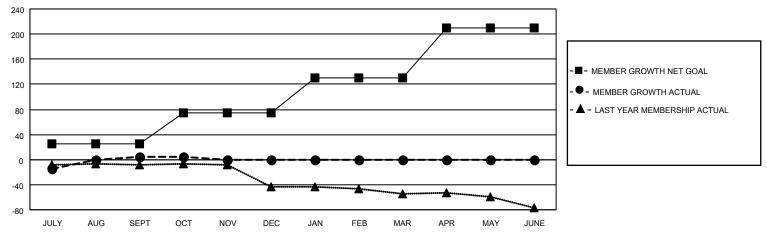

## District 4 I 1

| LOCATION CALIFORNIA |               |             | District 4 L1 |                       |                         | Results a               | s of: 10/31/2020                                   |  |
|---------------------|---------------|-------------|---------------|-----------------------|-------------------------|-------------------------|----------------------------------------------------|--|
| Clubs               |               |             |               | Members               |                         |                         |                                                    |  |
|                     | RESULTS FO    | R 2020-2021 |               | RESULTS FOR 2020-2021 |                         |                         |                                                    |  |
| QUARTER             | NEW CLUB GOAL | NEW CLUBS   | DROPPED CLUBS | QUARTER MEM           | IBER GROWTH NET<br>GOAL | MEMBER GROWTH<br>ACTUAL | DROPPED<br>MEMBERS ACTUAL<br>(including transfers) |  |
| JULY/AUG/SEPT       | 1             | 0           | 0             | JULY/AUG/SEPT         | 25                      | 26                      | 20                                                 |  |
| OCT/NOV/DEC         | 1             | 0           | 0             | OCT/NOV/DEC           | 50                      | 6                       | 6                                                  |  |
| JAN/FEB/MAR         | 1             | 0           | 0             | JAN/FEB/MAR           | 55                      | 0                       | 0                                                  |  |
| APR/MAY/JUNE        | 1             | 0           | 0             | APR/MAY/JUNE          | 80                      | 0                       | 0                                                  |  |